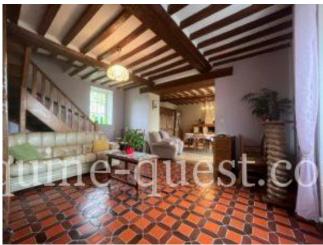

## farm for sale

Rare: farmhouse in the Bayeux - Le Molay Littry area, comprising a stone house and outbuildings on approx. 9 hectares of land.

The main house: Ground floor: living room of 40m<sup>2</sup> with fireplace, kitchen, bedroom, shower room, two bedrooms upstairs.