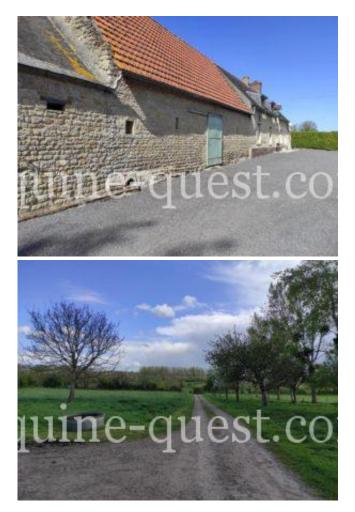

## farm for sale

Rare: farmhouse in the Bayeux - Le Molay Littry area, comprising a stone house and outbuildings on approx. 9 hectares of land.

The main house: Ground floor: living room of 40m<sup>2</sup> with fireplace, kitchen, bedroom, shower room, two bedrooms upstairs.

Several outbuildings including a covered barn.

It's important to plan for conversion and renovation work.

9 hectares of grassland.

This property has great potential for equestrian activities.

Non-contractual document and non-contractual volume estimates.

## Photos