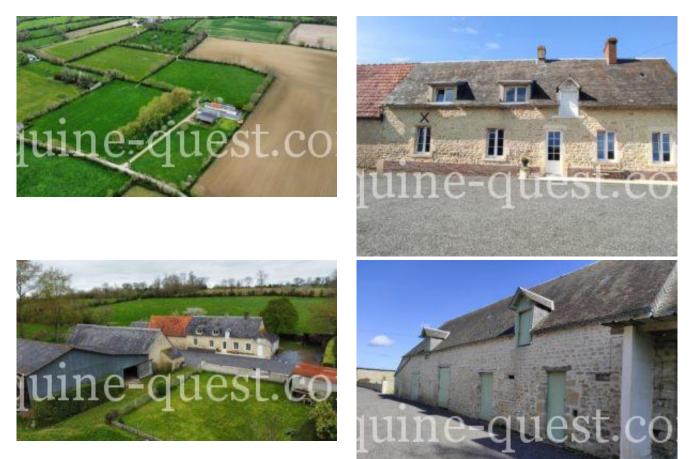

## farm for sale

Rare: farmhouse in the Bayeux - Le Molay Littry area, comprising a stone house and outbuildings on approx. 9 hectares of land.

The main house: Ground floor: living room of 40m<sup>2</sup> with fireplace, kitchen, bedroom, shower room, two bedrooms upstairs.

Several outbuildings including a covered barn.

It's important to plan for conversion and renovation work.

9 hectares of grassland.

This property has great potential for equestrian activities.

Non-contractual document and non-contractual volume estimates.

## Photos