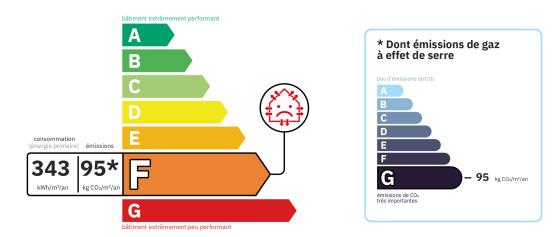

## Overview

| Property ID<br>Property Price        | VM342<br>360 500 € |
|--------------------------------------|--------------------|
| Size                                 | 110.00             |
| Net selling price                    | 0€                 |
| Fees payable by                      | SELLER             |
| Fees (incl. VAT)                     | 0€                 |
| ECD                                  | F (343)            |
| GHG                                  | G (95)             |
| Date of completion of the ECD        | 10/01/2024         |
| ECD version                          | 2011               |
| Estimated costs min                  | 3 060 €            |
| Estimated maximum costs              | 4 180 €            |
| Reference year for calculating costs | 2021               |